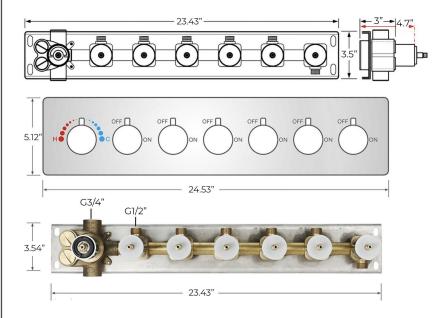

# CHROME POLISHED BEAUTIFUL THERMOSTATIC RECESSED CEILING MOUNT LED RAINFALL SHOWER SYSTEM WITH HANDHELD SHOWER AND JETTED BODY SPRAYS SPECIFICATIONS





Shower Head Functions: Rainfall, Waterfall, Bubble, Mist

Shower Panel /Hose Material: 304 Stainless Steel Showerheads Install: Embedded Ceiling Mounted

Concealed Mixer Install: Wall-Mounted

Water Flow:

Mist: 9L/M; Rain: 15L/M; Waterfall: 15L/M; Bubble: 15L/M

Shower Accessories Material: Brass LED Light: Need to Connect Power

Shower Hose Length: 1.5M

AC: 90-265V 50/60Hz









All dimensions and specifications are nominal and may vary. Use actual products for accuracy in critical situations.





#### **Shower Mixer**



### **Hand Shower**



Flow Rate: 2.0 GPM / 7.6 LPM

### **Shower Mixer Connections**



## **Body Jet**



Thread Interface Size: G 1/2 Inch Installation Type: Wall Mounted

Material: Brass

Flow Rate: 1.5 GPM / 5.7 LPM (each Bodyspray)