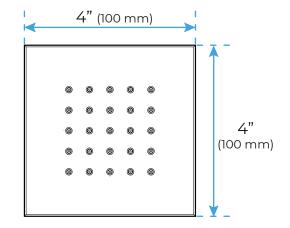

# CHROME POLISHED BEAUTIFUL THERMOSTATIC RECESSED CEILING MOUNT LED RAINFALL SHOWER SYSTEM WITH HANDHELD SHOWER AND JETTED BODY SPRAYS SPECIFICATIONS

Shower Head Functions: Rainfall, Waterfall, Bubble, Mist

Shower Panel /Hose Material: 304 Stainless Steel Showerheads Install: Embedded Ceiling Mounted

Concealed Mixer Install: Wall-Mounted

Water Flow:

Mist: 9L/M; Rain: 15L/M; Waterfall: 15L/M; Bubble: 15L/M

Shower Accessories Material: Brass LED Light: Need to Connect Power