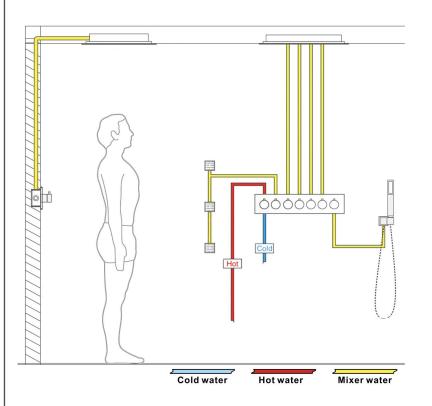

# CHROME POLISHED BEAUTIFUL THERMOSTATIC RECESSED CEILING MOUNT LED RAINFALL SHOWER SYSTEM WITH HANDHELD SHOWER AND JETTED BODY SPRAYS SPECIFICATIONS





Shower Head Functions: Rainfall, Waterfall, Bubble, Mist

Shower Panel /Hose Material: 304 Stainless Steel Showerheads Install: Embedded Ceiling Mounted

Concealed Mixer Install: Wall-Mounted

Water Flow:

Mist: 9L/M; Rain: 15L/M; Waterfall: 15L/M; Bubble: 15L/M

Shower Accessories Material: Brass LED Light: Need to Connect Power

Shower Hose Length: 1.5M

AC: 90-265V 50/60Hz









All dimensions and specifications are nominal and may vary. Use actual products for accuracy in critical situations.





#### **Shower Mixer**



### **Hand Shower**



Flow Rate: 2.0 GPM / 7.6 LPM

### **Shower Mixer Connections**



## **Body Jet**



Thread Interface Size: G 1/2 Inch Installation Type: Wall Mounted

Material: Brass

Flow Rate: 1.5 GPM / 5.7 LPM (each Bodyspray)