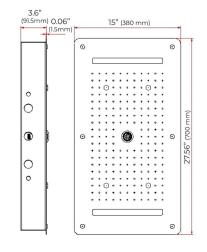

# CHROME POLISHED BEAUTIFUL THERMOSTATIC RECESSED CEILING MOUNT LED RAINFALL SHOWER SYSTEM WITH HANDHELD SHOWER AND JETTED BODY SPRAYS SPECIFICATIONS

Shower Head Functions: Rainfall, Waterfall, Bubble, Mist

Shower Panel /Hose Material: 304 Stainless Steel Showerheads Install: Embedded Ceiling Mounted

Concealed Mixer Install: Wall-Mounted

Water Flow:

Mist: 9L/M; Rain: 15L/M; Waterfall: 15L/M; Bubble: 15L/M

Shower Accessories Material: Brass LED Light: Need to Connect Power