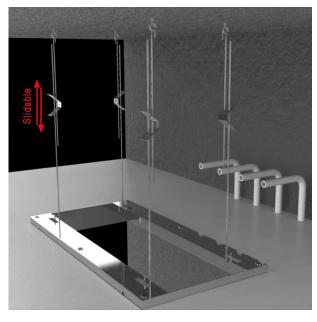

Shower Panel /Hose Material: 304 Stainless Steel Showerheads Install: Embedded Ceiling Mounted

Concealed Mixer Install: Wall-Mounted

Water Flow:

Mist: 9L/M; Rain: 15L/M; Waterfall: 15L/M; Bubble: 15L/M

Shower Accessories Material: Brass LED Light: Need to Connect Power