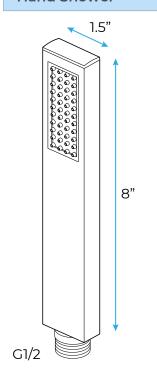

# CHROME POLISHED BEAUTIFUL THERMOSTATIC RECESSED CEILING MOUNT LED RAINFALL SHOWER SYSTEM WITH HANDHELD SHOWER AND JETTED BODY SPRAYS SPECIFICATIONS





Shower Head Functions: Rainfall, Waterfall, Bubble, Mist

Shower Panel /Hose Material: 304 Stainless Steel Showerheads Install: Embedded Ceiling Mounted

Concealed Mixer Install: Wall-Mounted

Water Flow:

Mist: 9L/M; Rain: 15L/M; Waterfall: 15L/M; Bubble: 15L/M

Shower Accessories Material: Brass LED Light: Need to Connect Power

Shower Hose Length: 1.5M

AC: 90-265V 50/60Hz









All dimensions and specifications are nominal and may vary. Use actual products for accuracy in critical situations.





#### **Shower Mixer**



### **Hand Shower**



Flow Rate: 2.0 GPM / 7.6 LPM

### **Shower Mixer Connections**



## **Body Jet**



Thread Interface Size: G 1/2 Inch Installation Type: Wall Mounted

Material: Brass

Flow Rate: 1.5 GPM / 5.7 LPM (each Bodyspray)