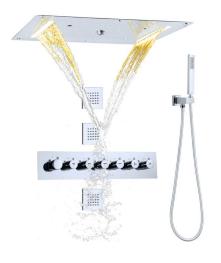

# CHROME POLISHED BEAUTIFUL THERMOSTATIC RECESSED CEILING MOUNT LED RAINFALL SHOWER SYSTEM WITH HANDHELD SHOWER AND JETTED BODY SPRAYS SPECIFICATIONS

Shower Head Functions: Rainfall, Waterfall, Bubble, Mist

Shower Panel /Hose Material: 304 Stainless Steel Showerheads Install: Embedded Ceiling Mounted

Concealed Mixer Install: Wall-Mounted

Water Flow:

Mist: 9L/M; Rain: 15L/M; Waterfall: 15L/M; Bubble: 15L/M

Shower Accessories Material: Brass LED Light: Need to Connect Power

Shower Hose Length: 1.5M

AC: 90-265V 50/60Hz

All dimensions and specifications are nominal and may vary. Use actual products for accuracy in critical situations.