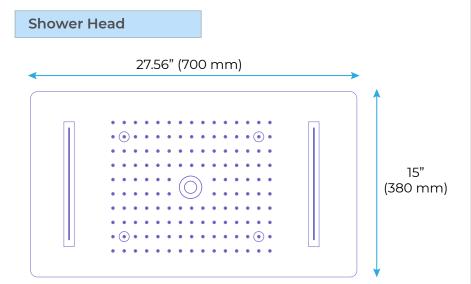

# CHROME POLISHED BEAUTIFUL THERMOSTATIC RECESSED CEILING MOUNT LED RAINFALL SHOWER SYSTEM WITH HANDHELD SHOWER AND JETTED BODY SPRAYS SPECIFICATIONS

Shower Head Functions: Rainfall, Waterfall, Bubble, Mist

Shower Panel /Hose Material: 304 Stainless Steel Showerheads Install: Embedded Ceiling Mounted

Concealed Mixer Install: Wall-Mounted

Water Flow:

Mist: 9L/M; Rain: 15L/M; Waterfall: 15L/M; Bubble: 15L/M

Shower Accessories Material: Brass LED Light: Need to Connect Power