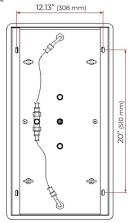

# CHROME POLISHED BEAUTIFUL THERMOSTATIC RECESSED CEILING MOUNT LED RAINFALL SHOWER SYSTEM WITH HANDHELD SHOWER AND JETTED BODY SPRAYS SPECIFICATIONS





Shower Head Functions: Rainfall, Waterfall, Bubble, Mist

Shower Panel /Hose Material: 304 Stainless Steel Showerheads Install: Embedded Ceiling Mounted

Concealed Mixer Install: Wall-Mounted

Water Flow:

Mist: 9L/M; Rain: 15L/M; Waterfall: 15L/M; Bubble: 15L/M

Shower Accessories Material: Brass LED Light: Need to Connect Power

Shower Hose Length: 1.5M

AC: 90-265V 50/60Hz









All dimensions and specifications are nominal and may vary. Use actual products for accuracy in critical situations.





#### **Shower Mixer**



### **Hand Shower**



Flow Rate: 2.0 GPM / 7.6 LPM

### **Shower Mixer Connections**



## **Body Jet**



Thread Interface Size: G 1/2 Inch Installation Type: Wall Mounted

Material: Brass

Flow Rate: 1.5 GPM / 5.7 LPM (each Bodyspray)